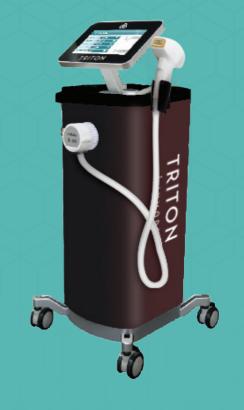

WWW.INMODEMD.COM

the new

TRITON

by INMODE

DIOLAZExl | DIOLAZExl 755/810nm DIOLAZExl 810/1064nm

Fully Loaded Hair Removal Essentials

## BEST IN CLASS WAVELENGTHS ON A BEST IN CLASS WORKSTATION

The Triton workstation offers the unique blend of three different laser wavelengths, in multiple outputs, to maximize the ability for clinics to treat any patient in in a uniquely customizable manner. This ensures that the Triton is the only hair removal workstation that any clinic requires.