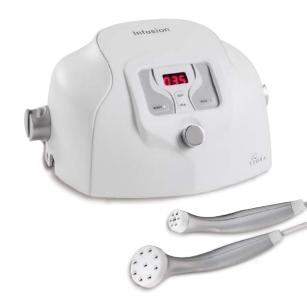

# Infus)on<sup>™</sup>

The new Wave of needle-free mesotherapy

#### Introducing Infusion™ for Electro-Mesotherapy Trans-dermal Delivery

Getting an edge up on your competitors means that you need to deliver the widest range of treatments and achieve the best results, all for the most attractive pricing. Your offerings need to meet your customers' desires for effectiveness, speed, no pain and no downtime.

Including Infusion™, Viora's electro-mesotherapy device in your clinic provides you with a non-invasive, needle-free method for superior trans-dermal delivery of topicals. Your clients will enjoy the benefits of safe, immediately visible results and revitalized and refreshed skin.

## **Technical Specifications**

| Energy Source           | Bipolar balanced output (proprietary wave form)                                      |
|-------------------------|--------------------------------------------------------------------------------------|
| Output Impedance        | 10 kilo Ohm                                                                          |
| Outputs                 | 2 independent outputs:<br>1 Face treatment hand piece<br>1 Body Treatment hand piece |
| Power Output Adjustment | Linear, continues adjustment from 0 to maximum                                       |
| Electrical              | 220 V, 50 c/s or 110 V, 60 c/s50- V/A                                                |
| Body Probe Diameter     | 60mm                                                                                 |
| Facial Probe Diameter   | 28mm                                                                                 |
| Dimensions              | 35cm (length) x 27cm (width) x 24cm (height)                                         |
| Weight                  | 5.0 kg /11 lbs                                                                       |