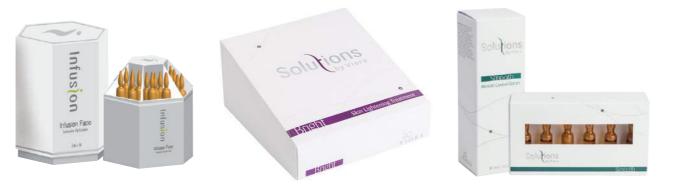

#### Infusion™ Ampoules - Sterile, High-Quality, Hypoallergenic and Non-Irritating

All natural, Viora solutions are created from the purest, high quality ingredients to maximize cell penetration and ensure safety and effectiveness. Scientifically engineered to achieve the desired effect, each formula is a blend of special serums, proteins and healing agents and is precisely formulated for the specific application. The use of these unique Infusion™ ampoules in conjunction with the Infusion™ system is highly recommended to attain optimal results.

Viora's ampoules include:

Infusion Face Collagen Booster for sagging skin to increase skin's elasticity

Infusion Face Anti-Wrinkling & Lifting specially formulated for mature skin

Infusion Face Intensive Hydration for sensitive and dry skin

**Infusion Body Lipoelim** to reduce cellulite

Infusion Body Skin Firm to tighten and replenish dry, sagging skin

Infusion Body Anti-Stretch Mark to treat damaged skin and restore elasticity

A unique complete treatment course of ampoule & serum package for bi-weekly in-clinic treatments, performed by the practitioner, and daily at-home treatments applied by the patient.

**Bright™** for skin lightening, anti-aging and resurfacing

Smooth™ for blemish and oil control