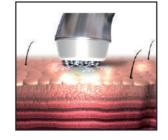

#### Technology Infused with Innovation

Infusion™ ionic solutions are driven into the skin by way of electric pulse waves, powered by proprietary lonwave™ technology. Engineered to work with the skin's biological processes, the lonwave™ carefully opens micro water channels in the cell membrane to allow the safe passage of the topicals into the cells, bypassing the stratum corneum layer, without damaging the skin.

#### Ionwave™ Effects:

1. When the lonwave™ properties come in contact with the cell they begin the structural rearrangement of the lipid bilayer to form micro pores in the cell membrane.

2. As the gatekeepers to the cell, micro channels enable or restrict the passage of natural nutritional compounds and extracts. Micro channels are short-lived and reseal soon after compounds are delivered