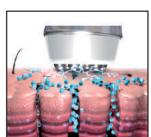

#### Technology Infused with Innovation

Infusion™ ionic solutions are driven into the skin by way of electric pulse waves, powered by proprietary lonwave™ technology. Engineered to work with the skin's biological processes, the lonwave™ carefully opens micro water channels in the cell membrane to allow the safe passage of the topicals into the cells, bypassing the stratum corneum layer, without damaging the skin.

#### Ionwave™ Effects:

1. When the lonwave™ properties come in contact with the cell they begin the structural rearrangement of the lipid bilayer to form micro pores in the cell membrane.

2. As the gatekeepers to the cell, micro channels enable or restrict the passage of natural nutritional compounds and extracts. Micro channels are short-lived and reseal soon after compounds are delivered